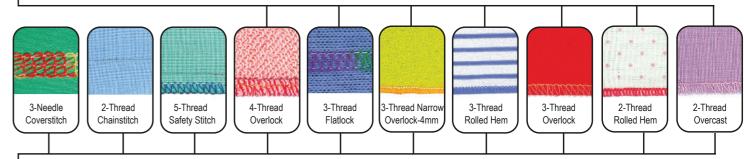

# 2 & 3 Needle Bottom Coverstitch

Coverstitch: Easily converts to coverstitch for hemming and serging in one operation. Ideal for hemming all types of knit garments including tee shirts and sweatshirts, sewing elastic and decorative seaming.

#### Chainstitch Mode

2-Thread Chainstitch: For creating durable seaming, binding and decorative sewing on woven fabric. The unit easily converts to chainstitch and features an automatic chain looper threader.

#### 5-Thread Safety Stitch

3-Thread Overlock with Chainstitch: Wide or narrow 3-thread overlock combined with 2-thread chainstitch for creating super secure professional seams.

## Popular Stitch Variations