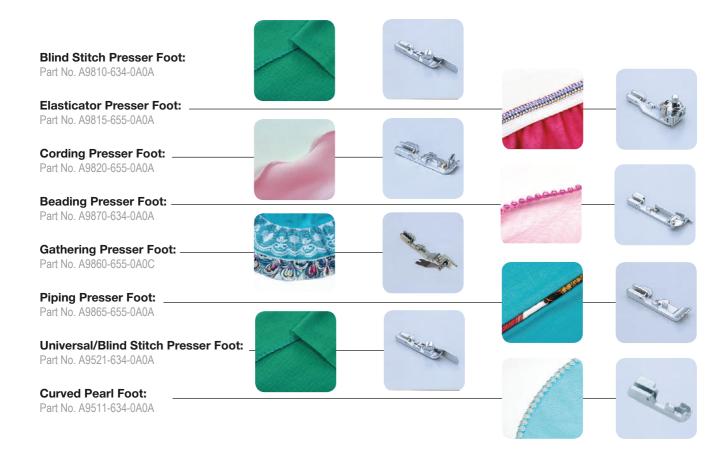

|         |
| Micro Safety Switch                       |           |         |
| Standard Parts/Accessory Kit              |           |         |
| 5 Overlock Stitch Variations              |           |         |
| 2 or 3 Needle Bottom Coverstitch          |           |         |
| Compensating Presser Foot for Coverstitch |           |         |
| 5-Thread Safety Stitch                    |           |         |
| 2-Thread Chainstitch                      |           |         |
| Automatic Chain Looper Threader           |           |         |
| uxiliary Bed for Chain and Coverstitch    |           |         |
| Vaste bin                                 |           |         |
| ED light                                  |           |         |

### **Optional Attachments**



## **Standard Specifications**

|                            | MO-734DEN                                                                | MO-735N                                                                                                  |  |
|----------------------------|--------------------------------------------------------------------------|----------------------------------------------------------------------------------------------------------|--|
| Sewing Speed               | 1,500 spm                                                                | 1,500 spm                                                                                                |  |
| Number of Threads          | 2/3/4 threads                                                            | 2/3/4/5 thre