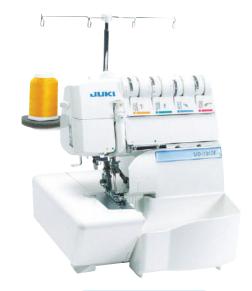

2-Needle, 2/3/4/5 Thread Overlock with Differential Feed, Chainstitch and Coverstitch

## MO-734DEN

MO-735N

| of the MO-734DEN and MO-735N:             | MO-734DEN | MO-735N |
|-------------------------------------------|-----------|---------|
| Cut/Sew/Finish in One Operation           |           |         |
| ay-in Type Thread Tension Slots           |           |         |
| Color-Coded Threading                     |           |         |
| Automatic Looper Threading                |           |         |
| Slit-Type Molded Looper Threading Paths   |           |         |
| Adjustable Stitch Length (external)       |           |         |
| Adjustable Differential Feed (external)   |           |         |
| Adjustable Lower Knife                    |           |         |
| Retractable Upper Knife                   |           |         |
| Automatic Rolled Hemming                  |           |         |
| Automatic Needle Threader                 |           |         |
| 2/3 Thread Conversion Cap                 |           |         |
| Vide Overedge Width (5 - 9mm)             |           |         |
| Higher Presser Foot Lift                  |           |         |
| Sewing Light                              |           |         |
| Micro Safety Switch                       |           |         |
| Standard Parts/Accessory Kit              |           |         |
| 5 Overlock Stitch Variations              |           |         |
| 2 or 3 Needle Bottom Coverstitch          |           |         |
| Compensating Presser Foot for Coverstitch |           |         |
| 5-Thread Safety Stitch                    |           |         |
| 2-Thread Chainstitch                      |           |         |
| Automatic Chain Looper Threader           |           |         |
| uxiliary Bed for Chain and Coverstitch    |           |         |
| Vaste bin                                 |           |         |
| ED light                                  |           |         |