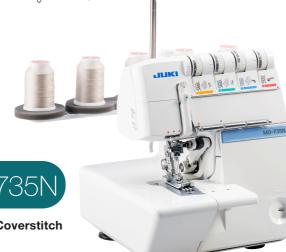

2-Needle, 2/3/4 Thread Overlock with Differential Feed and Automatic Needle Threader

In addition to overlocking you can easily convert your MO-735N to a 2 or 3 Needle Bottom Coverstitch, a 5-Thread Safety Stitch or 2-Thread Chainstitch!

## MO-734DEN

MO-735N

| of the MO-734DEN and MO-735N:             | MO-734DEN | MO-735N |
|-------------------------------------------|-----------|---------|
| Cut/Sew/Finish in One Operation           |           |         |
| ay-in Type Thread Tension Slots           |           |         |
| Color-Coded Threading                     |           |         |
| Automatic Looper Threading                |           |         |
| Slit-Type Molded Looper Threading Paths   |           |         |
| Adjustable Stitch Length (external)       |           |         |
| Adjustable Differential Feed (external)   |           |         |
| Adjustable Lower Knife                    |           |         |
| Retractable Upper Knife                   |           |         |
| Automatic Rolled Hemming                  |           |         |
| Automatic Needle Threader                 |           |         |
| 2/3 Thread Conversion Cap                 |           |         |
| Vide Overedge Width (5 - 9mm)             |           |         |
| Higher Presser Foot Lift                  |           |         |
| Sewing Light                              |           |         |
| Micro Safety Switch                       |           |         |
| Standard Parts/Accessory Kit              |           |         |
| 5 Overlock Stitch Variations              |           |         |
| 2 or 3 Needle Bottom Coverstitch          |           |         |
| Compensating Presser Foot for Coverstitch |           |         |
| 5-Thread Safety Stitch                    |           |         |
| 2-Thread Chainstitch                      |           |         |
| Automatic Chain Looper Threader           |           |         |
| uxiliary Bed for Chain and Coverstitch    |           |         |
| Vaste bin                                 |           |         |
| ED light                                  |           |         |